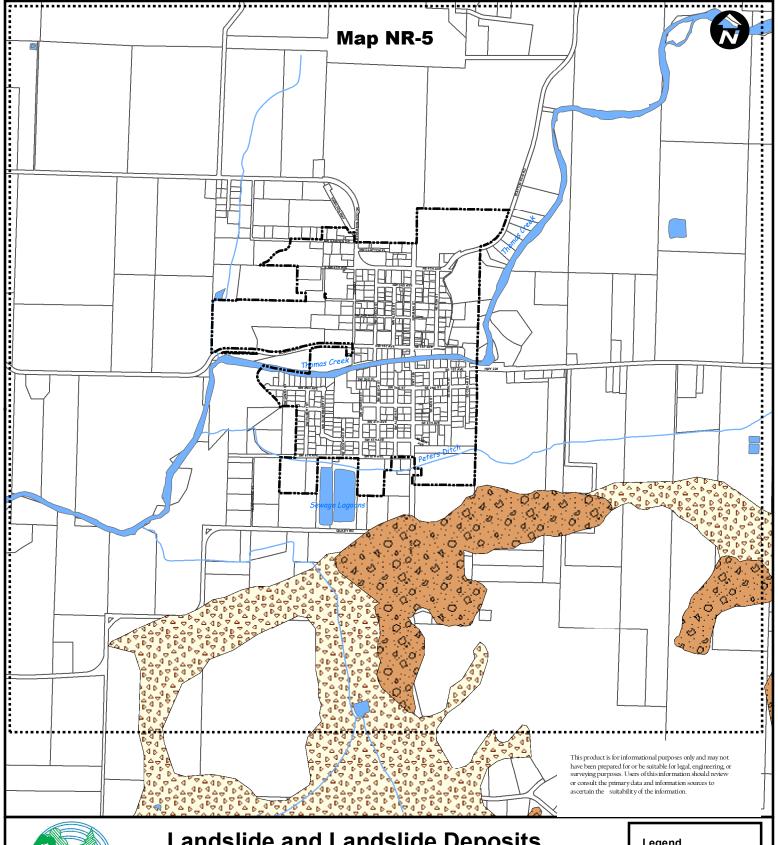

## City of Scio

Map Revised 11/01/2014. Data Provided by the City of Scio and Linn County.

## Landslide and Landslide Deposits

0 250 500 1,000 1,500 2,000 2,500 3,000

 ${\tt DISCLAIMER: SLIDO is a digital \ compilation \ of \ landslide \ inventory \ maps \ from \ many \ map \ sources, and}$ thus the quality and spatial reliability of SLIDO data are highly variable. Although DOGAMI went to appropriate lengths to gather and incorporate the best available data, the inventory does not capture work by the private sector or by some agencies and entities that map landslides but do not publish the work. For these and other reasons DOGAMI recommends use of SLIDO as a general planning and  $preparedness\ tool, especially\ for\ areas\ where\ landslide\ inventory\ mapping\ was\ done\ at\ a\ more\ detailed$ scale and when derived from new high-resolution lidar elevation data. Maps made from SUDO, including those displayed in this viewer, are not a substitute for site-specific investigations by qualified practitioners.

## Legend

Planning Area City Limits

Rivers and Streams

## Deposits

Talus-Colluvium

Landslide

Taxlots